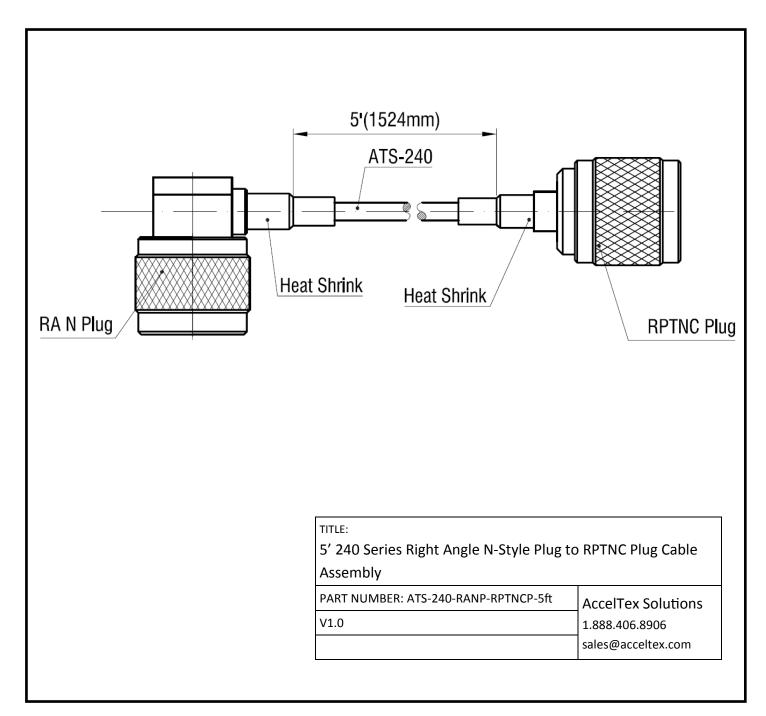

## 5' 240 SERIES RIGHT ANGLE N-STYLE PLUG TO RPTNC PLUG CABLE ASSEMBLY

The facts and figures herein are carefully compiled to the best of our knowledge and are intended for general informational purposes only. Responsibility for the use and application of AccelTex Solutions materials rests with the end user. All AccelTex Solutions products are sold pursuant to the AccelTex Solutions Terms and Conditions of Sale. © 2014 AccelTex Solutions. All Rights Reserved. AccelTex, AccelTex Solutions the AccelTex Solutions the AccelTex Solutions to face and other marks are trademarks or registered trademarks of AccelTex Solutions. Other products or service names may be the property of third parties.